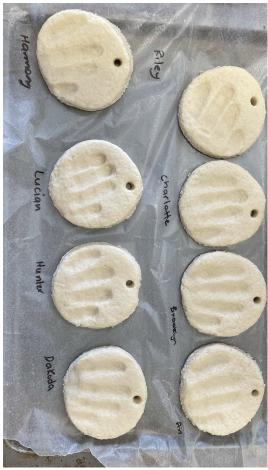

### Christmas is in full swing at Preschool

We have been loving engaging in preschool learning experiences about Christmas. The children have read Christmas stories, written letters to Santa, engaged in Christmas craft activities and shared stories about how they celebrate Christmas with their families. This has opened up discussions about how people celebrate occasions differently, not only here in Casino but around he world. The children will be bringing home their Christmas creations to decorate their homes.