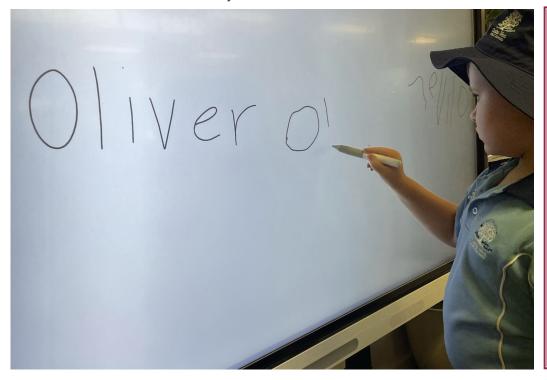

## Learning through play

As you know our business is PLAY. This is how children learn at a young age. Learning can be observed in so many ways. As the year has gone on, we notice that the children like being challenged and are enjoying engaging in maths and literacy experiences throughout their day. We provided a balance of structured and unstructured times of the day and the children will often use their own sense of agency to choose learning experiences that will challenge them and build on their literacy and numeracy skills.