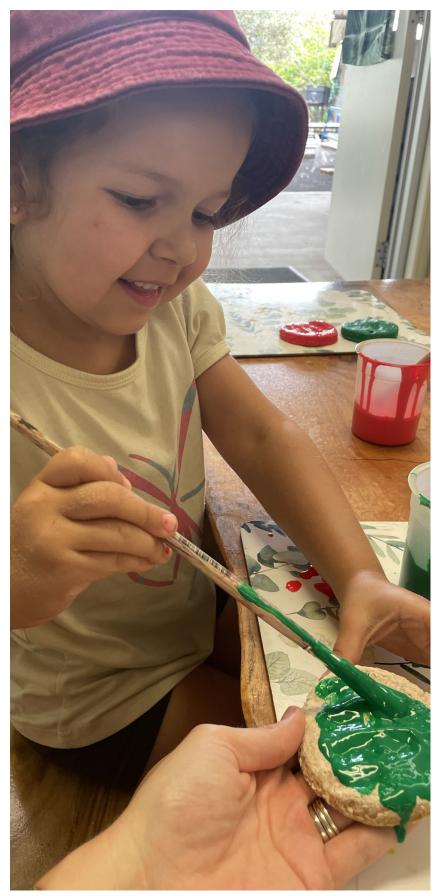

### Christmas is in full swing at Preschool

We have been loving engaging in preschool learning experiences about Christmas. The children have read Christmas stories, written letters to Santa, engaged in Christmas craft activities and shared stories about how they celebrate Christmas with their families. This has opened up discussions about how people celebrate occasions differently, not only here in Casino but around he world. The children will be bringing home their Christmas creations to decorate their homes.