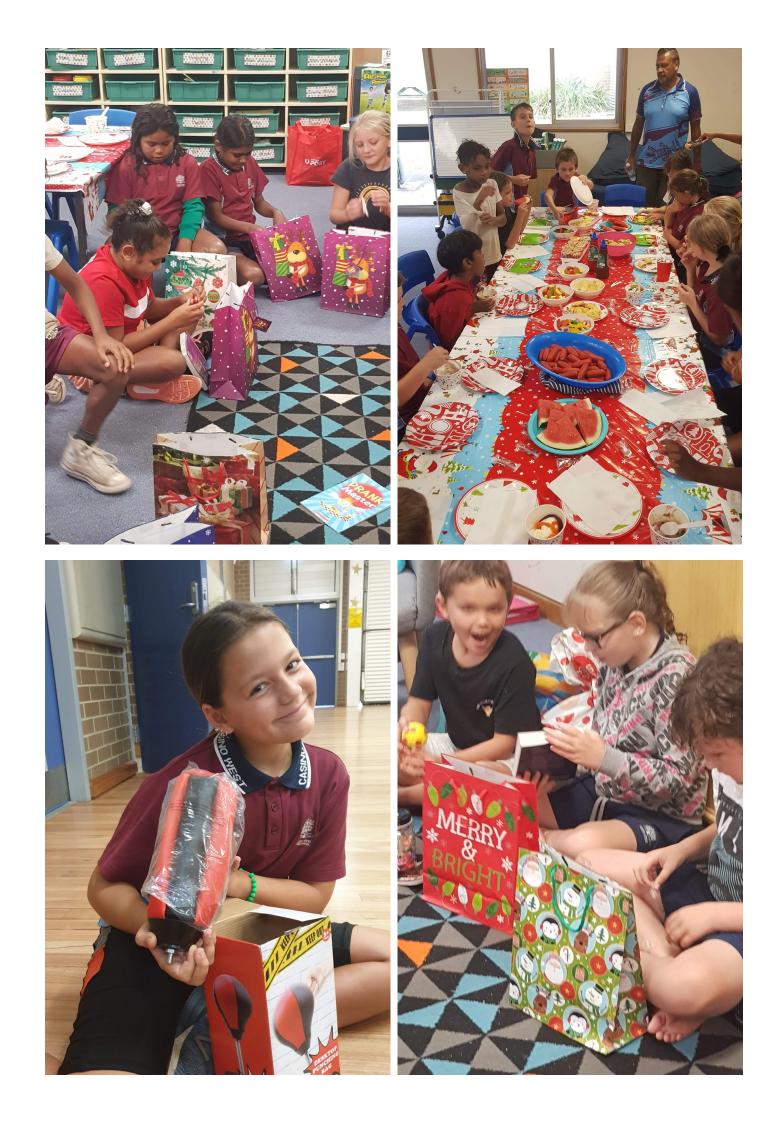

The end of term excursions, attendance award, gold awards, pool party and end of year class parties have all made for a very festive last couple of weeks at school and students have had a great time. Thank you to the staff who have put in the effort to make this time special for our students.