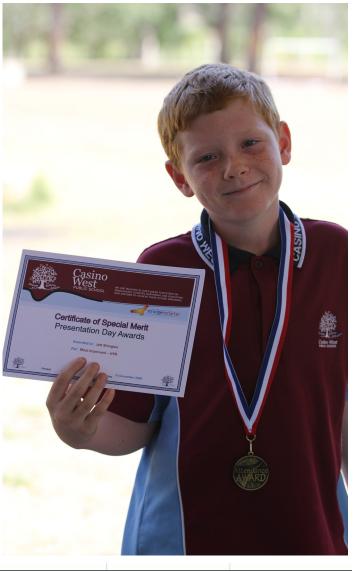

It was lovely to have some parents attend our Presentation Awards and Preschool Graduations last week; having our families celebrate special events with us has been missed for much of the year so it was very special for everyone.