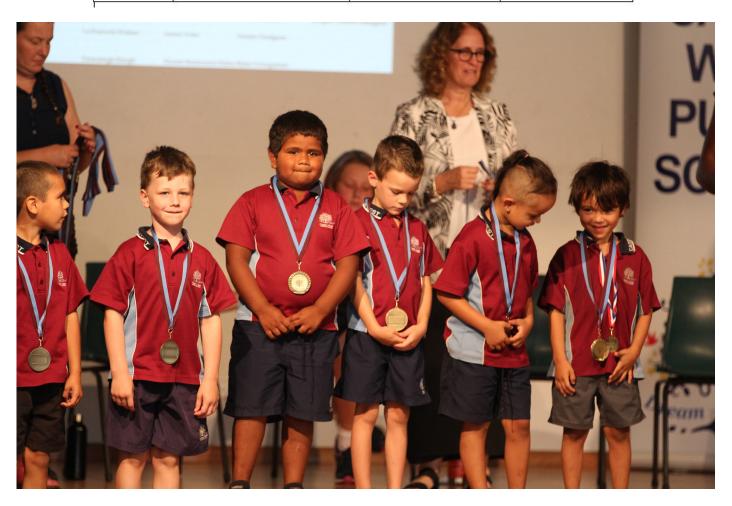

It was lovely to have some parents attend our Presentation Awards and Preschool Graduations last week; having our families celebrate special events with us has been missed for much of the year so it was very special for everyone.