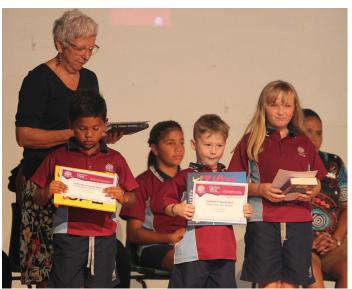

It was lovely to have some parents attend our Presentation Awards and Preschool Graduations last week; having our families celebrate special events with us has been missed for much of the year so it was very special for everyone.