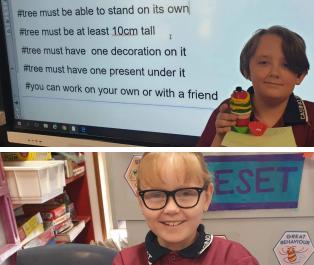

STEM Christmas Tree Task #tree must be able to stand on its own #tree must be at least 10cm tall #tree must have one decoration on it #tree must have one present under it #you can work on your own or with a friend