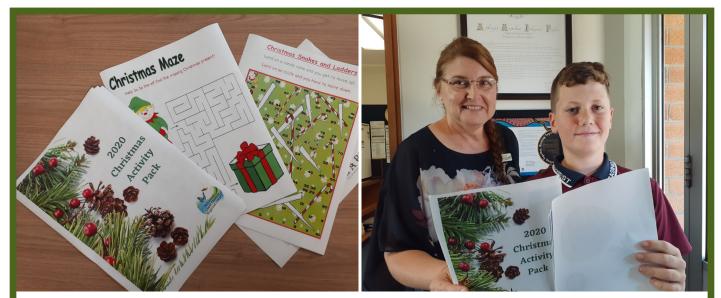

strongersmarter

**Events calendar** 

Wednesday 16 December Last day of school

STEM Christmas Tree Task

*Wishing our school community a wonderful Christmas and a safe holiday* 

**STEM** 

**Christmas** 

tasks

STEM Christmas Tree Task #tree must be able to stand on its own #tree must be at least 10cm tall #tree must have one decoration on it #tree must have one present under it #you can work on your own or with a friend