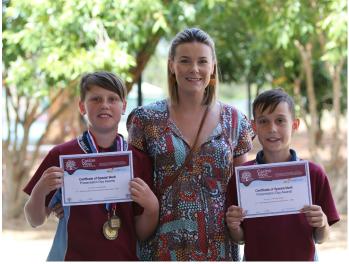

It was lovely to have some parents attend our Presentation Awards and Preschool Graduations last week; having our families celebrate special events with us has been missed for much of the year so it was very special for everyone.