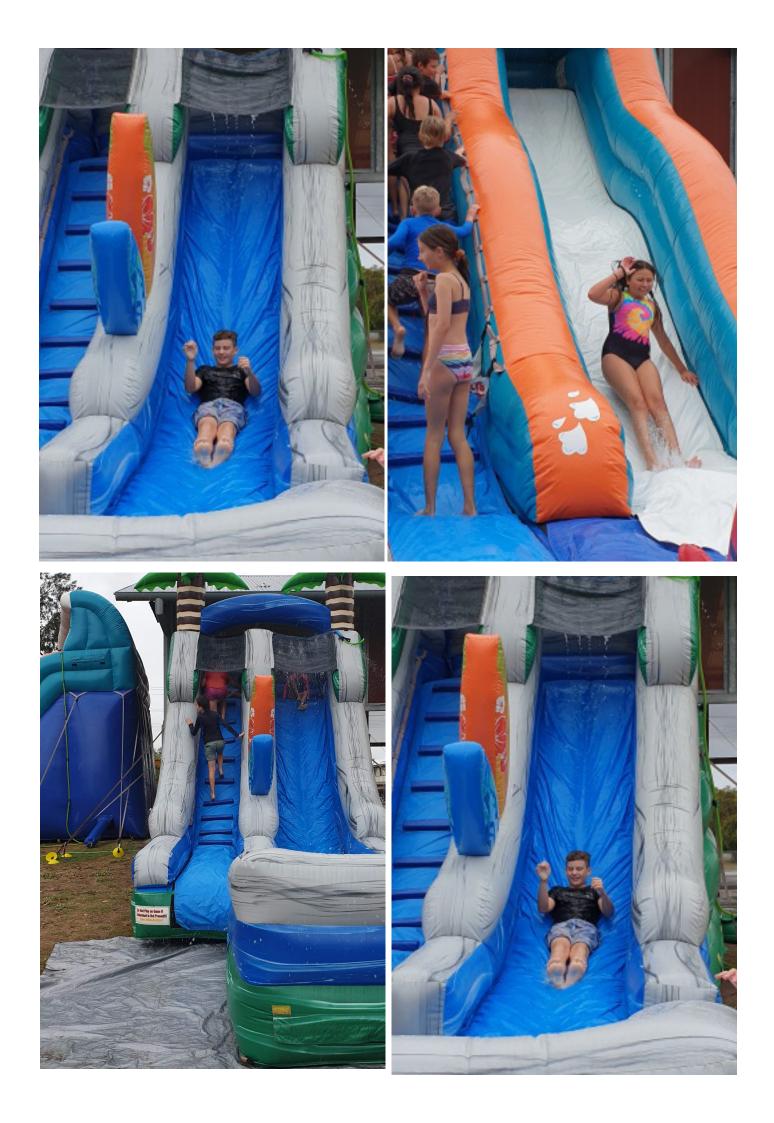

The end of term excursions, attendance award, gold awards, pool party and end of year class parties have all made for a very festive last couple of weeks at school and students have had a great time. Thank you to the staff who have put in the effort to make this time special for our students.