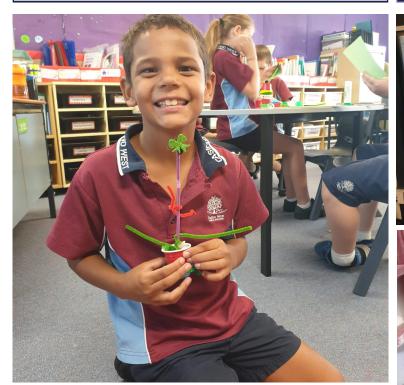

STEM Christmas Tree Task #tree must be able to stand on its own #tree must be at least 10cm tall #tree must have one decoration on it #tree must have one present under it #you can work on your own or with a friend