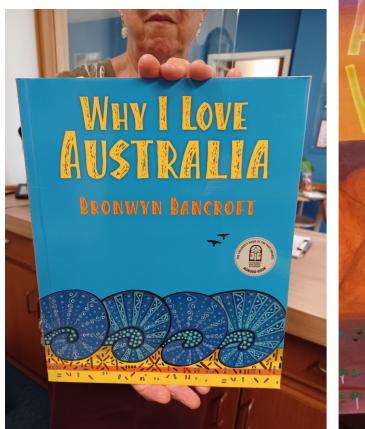

# From the library

**CONTROL Students in Stage 2 are studying their own country, Australia.** 

We may not be near, or have the opportunity to visit some of the well-known tourist attractions such as Uluru, The Great Barrier Reef and the Sydney Opera House, but it doesn't stop us from appreciating and understanding the diverse natural and human (man-made) features of our beautiful land.

The students are thinking about the places that are important to them and why it is important to always show respect for other people's places.

There are many books in the library that show, through image and word, love of country and the unique and special features of Australia. Here are a few examples:

'Why I Love Australia', B. Bancroft

'The Outback', A. Porter, B. Bancroft

'Our Country Ancient Wonders', M. Greenwood, F. Lessac

Easter Book Fair. There will be a book shop in the library! Students will be given the opportunity to preview the Book Fair during library sessions in Week 9, Wednesday 29 - Friday 31 March. The books will be available for sale in week 10 on Wednesday 5 April and Thursday 6 April.