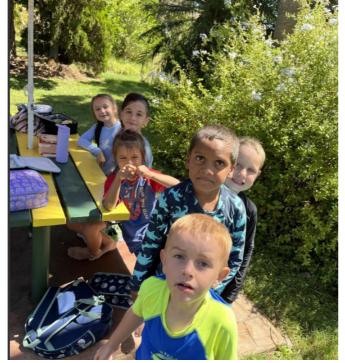

Year 3-6 School Swimming Scheme Kyogle. Bus departs 9.30am

All students in 2C had a fantastic time last week at the Kyogle pool, participating in our K-2 swimming program. **Every student was respectful, responsible and safe.** They were outstanding representatives of our wonderful school. Everybody's swimming improved and fun was had by all.

#### **Super Swimmers** in 2C