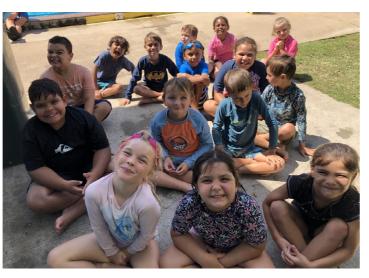

Year 3-6 School Swimming Scheme Kyogle. Bus departs 9.30am

All students in 2C had a fantastic time last week at the Kyogle pool, participating in our K-2 swimming program. **Every student was respectful, responsible and safe.** They were outstanding representatives of our wonderful school. Everybody's swimming improved and fun was had by all.

#### **Super Swimmers** in 2C