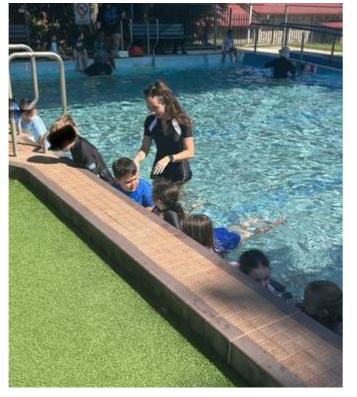

Year 3-6 School Swimming Scheme Kyogle. Bus departs 9.30am

All students in 2C had a fantastic time last week at the Kyogle pool, participating in our K-2 swimming program. **Every student was respectful, responsible and safe.** They were outstanding representatives of our wonderful school. Everybody's swimming improved and fun was had by all.

#### **Super Swimmers** in 2C