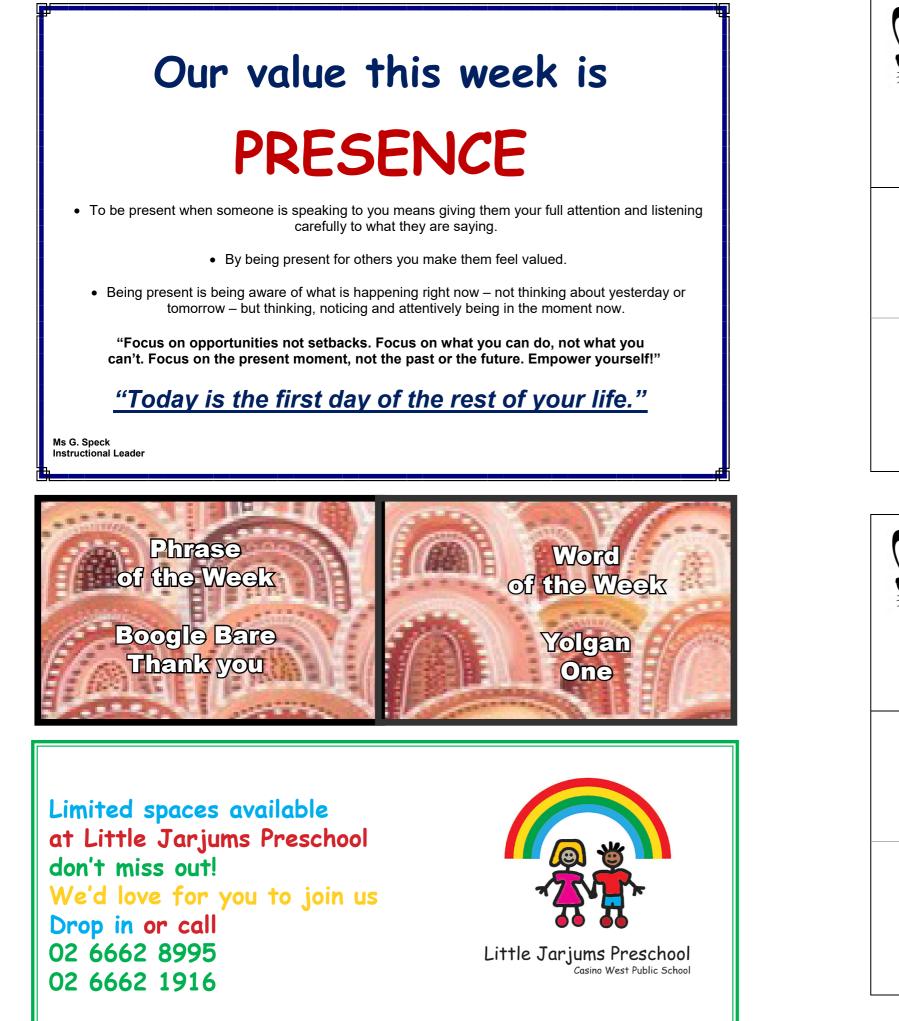

#### A message from the AEO

Thank you to those who came along to our Yarn Up last Tuesday. We thank you for your feedback and ideas about being able to get a cultural room for our school. We are hoping to hold a Yarn Up every term this year. If you would like to attend any future Yarn Ups please let the school know and we can provide transport for you. Future dates for our Yarn Ups will be discussed with our Principal . We will let you know once these dates are finalised. Boogle Bare. Mrs Haley Connors.