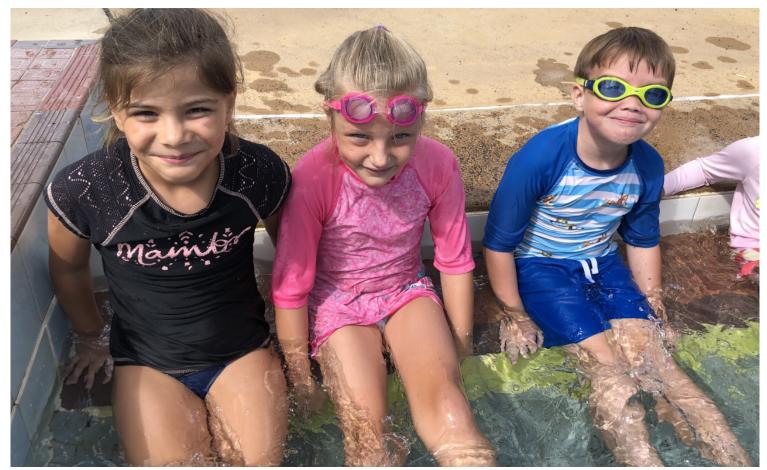

Year 3-6 School Swimming Scheme Kyogle. Bus departs 9.30am

All students in 2C had a fantastic time last week at the Kyogle pool, participating in our K-2 swimming program. **Every student was respectful, responsible and safe.** They were outstanding representatives of our wonderful school. Everybody's swimming improved and fun was had by all.

#### **Super Swimmers** in 2C