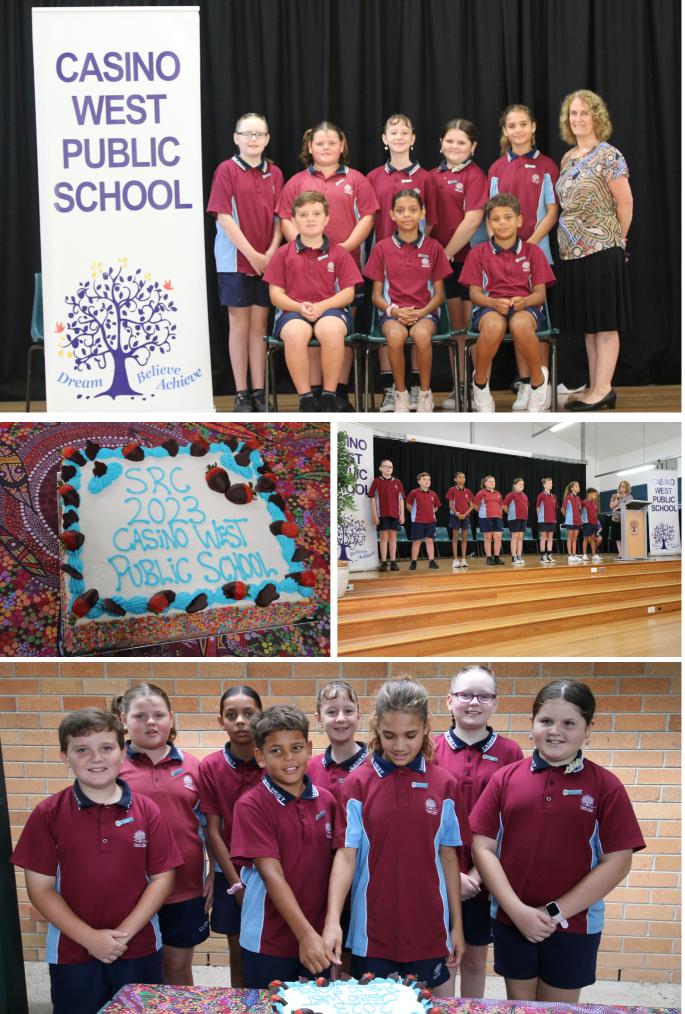

Our SRC are now officially inducted and we were all very proud of them at the assembly. We look forward to the input they will have as leaders of our school in 2023.

Last week we had our first Yarn Up for the year. Thank you to the community members who attended. Check this newsletter for a Yarn Up report.