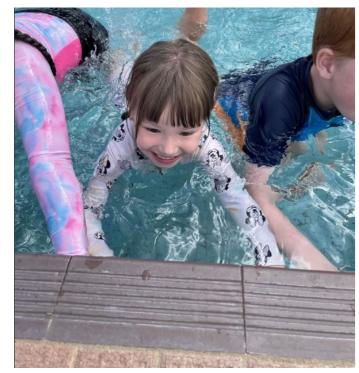

Year 3-6 School Swimming Scheme Kyogle. Bus departs 9.30am

All students in 2C had a fantastic time last week at the Kyogle pool, participating in our K-2 swimming program. **Every student was respectful, responsible and safe.** They were outstanding representatives of our wonderful school. Everybody's swimming improved and fun was had by all.

#### **Super Swimmers** in 2C