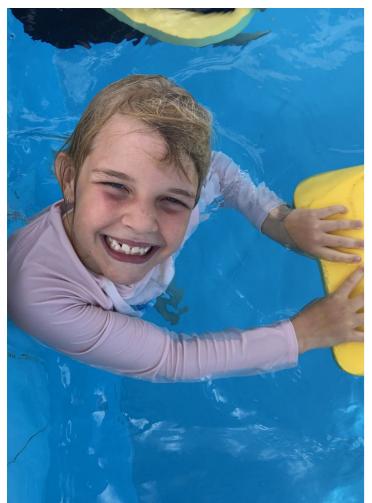

Year 3-6 School Swimming Scheme Kyogle. Bus departs 9.30am

All students in 2C had a fantastic time last week at the Kyogle pool, participating in our K-2 swimming program. **Every student was respectful, responsible and safe.** They were outstanding representatives of our wonderful school. Everybody's swimming improved and fun was had by all.

#### **Super Swimmers** in 2C